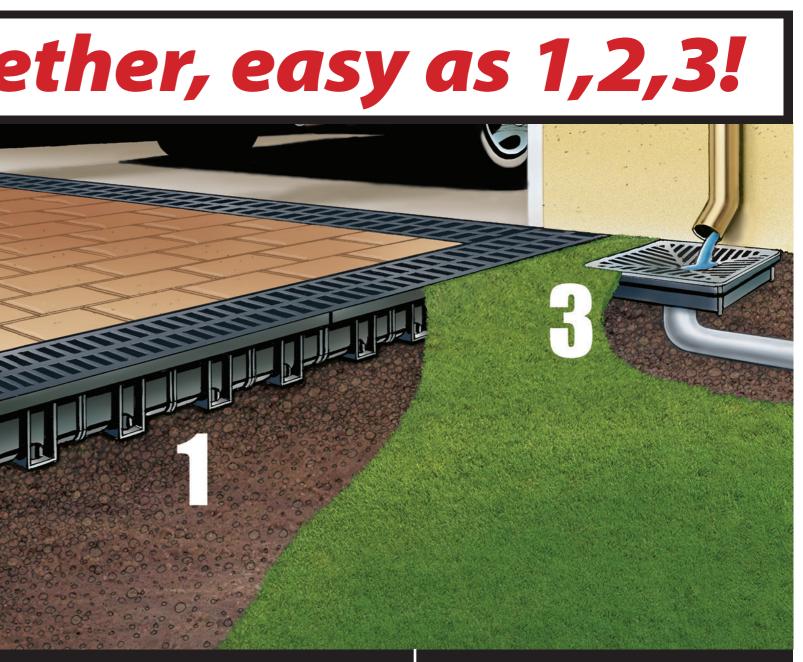

anchor the channel in a slurry-filled trench, preventing it from floating
- Made from tough, recycled, UV stabilised polymer
- 200mm paver-length segments are moulded into the channel for easy cutting and rejoining using the LockitinTM connectors
- Converter available to connect male to male sections
- Rated to 1.5 tonne wheel loads





**Black Polymer** 





Sandstone Polymer

#### 2. EasyDRAIN<sup>™</sup> Rainwater Pit

- Designed as a drainage collection point by itself or connected to EasyDRAIN<sup>™</sup> Channel and Grate System
- Made from tough, recycled polymer
- Easy to install
- Coloured grates available in terracotta, black, sandstone and grey polymer
- Suitable for use in domestic and non trafficable applications









Channel available in black sandstone and terracotta



## **3. EasyDRAIN<sup>™</sup> Flow-Way Gullytop**

- A simple square trap design funnels rainwater direct into a connected stormwater pipe
- For total efficiency, Flo-Way Gullytop can connect to a 90mm or 110mm stormwater pipe
- Coloured grates available in terracotta, black, sandstone and grey polymer