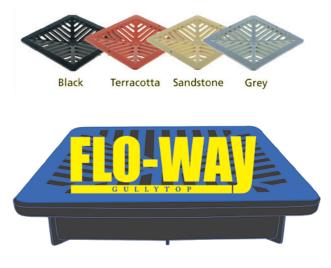

## **3. EasyDRAIN<sup>™</sup> Flow-Way Gullytop**

- A simple square trap design funnels rainwater direct into a connected stormwater pipe
- For total efficiency, Flo-Way Gullytop can connect to a 90mm or 110mm stormwater pipe
- Coloured grates available in terracotta, black, sandstone and grey polymer