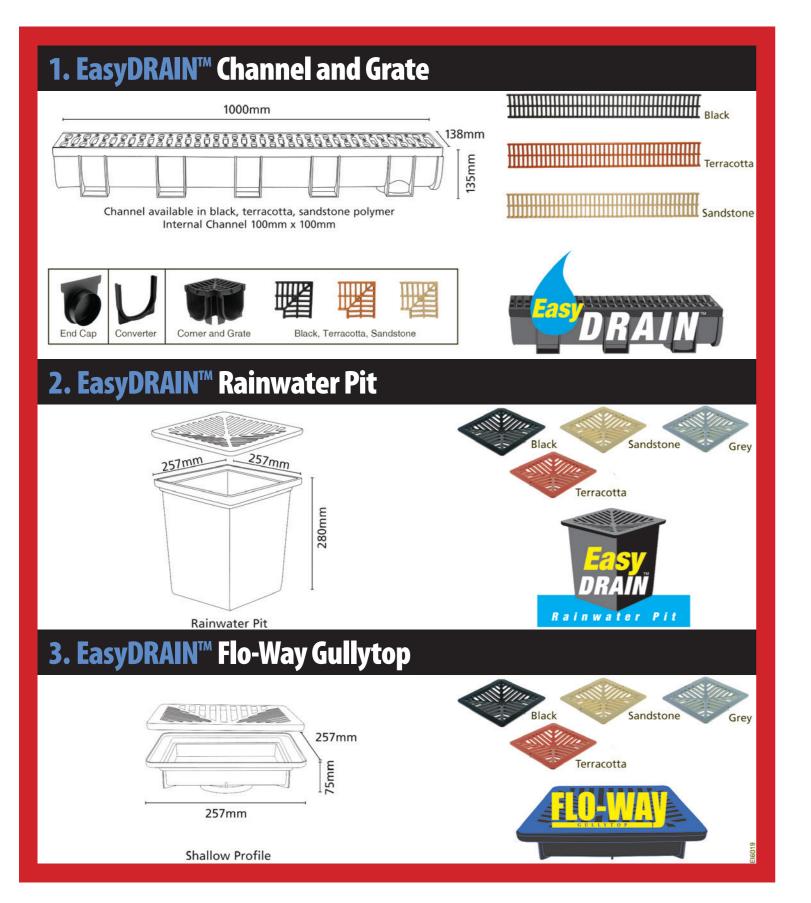

### **1. EasyDRAIN<sup>™</sup> Channel and Grate**

#### With the single-action Lockitin<sup>™</sup> connector that clips together and stays together.

- New end caps connect directly to 110mm piping
- The 100mm x 100mm x 1 metre channel is super-light (2.8kg) and easy to handle\*
- Featuring LockitinTM connectors, EasyDRAINTM takes seconds to put together meaning that you'll NEVER have to struggle with prejoined 3-metre lengths again
- Side struts anchor the channel in a slurry-filled trench, preventing it from floating
- Made from tough, recycled, UV stabilised polymer
- 200mm paver-length segments are moulded into the channel for easy cutting and rejoining using the LockitinTM connectors
- Converter available to connect male to male sections
- Rated to 1.5 tonne wheel loads

**Black Polymer** 

Sandstone Polymer

#### 2. EasyDRAIN<sup>™</sup> Rainwater Pit

- Designed as a drainage collection point by itself or connected to EasyDRAIN<sup>™</sup> Channel and Grate System
- Made from tough, recycled polymer
- Easy to install
- Coloured grates available in terracotta, black, sandstone and grey polymer
- Suitable for use in domestic and non trafficable applications

Channel available in black sandstone and terracotta

## **3. EasyDRAIN<sup>™</sup> Flow-Way Gullytop**

- A simple square trap design funnels rainwater direct into a connected stormwater pipe
- For total efficiency, Flo-Way Gullytop can connect to a 90mm or 110mm stormwater pipe
- Coloured grates available in terracotta, black, sandstone and grey polymer