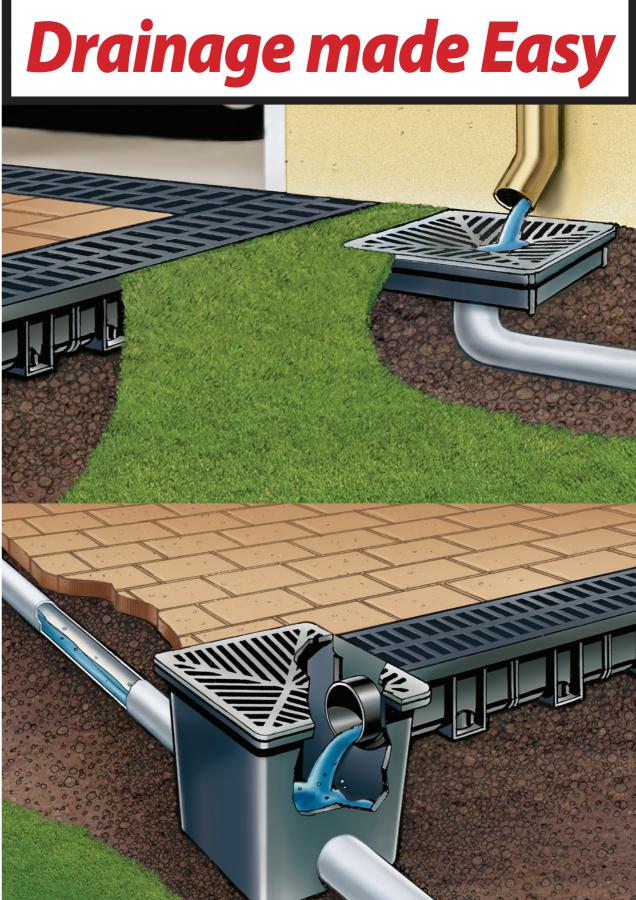

# **EASYDRAIN<sup>™</sup> SYSTEM**

The fully integrated rainwater drainage system for around the home and light commercial.

www.easydrain.co.za

ALL YOU'LL **NEED** FOR:

Exterior **Patios** 

Swimming pool areas

> Paved terraces

Walkways

Driveways

**Any place** rainwater collects!

# All parts come together, easy as 1,2,3!